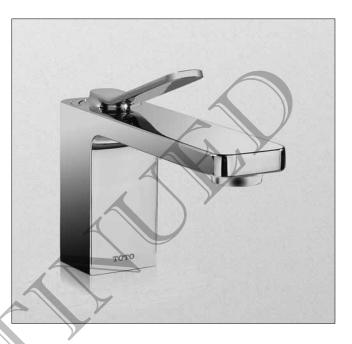

# TL170SD

# Kiwami<sup>®</sup> Renesse<sup>®</sup> Single-handle Lavatory Faucet

#### FEATURES

- Durable brass construction
- Washerless ceramic disk valve cartridge
- Metal pop-up waste assembly

#### COLORS/FINISHES

• #CP Polished Chrome

## PRODUCT SPECIFICATION

The single-handle lavatory faucet shall have durable brass construction and a ceramic disk valve cartridge. Shall also include pop-up drain. Product shall be TOTO Model TL170SD\_\_\_\_.